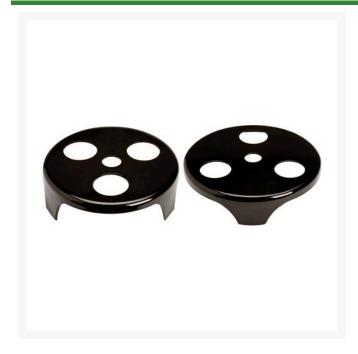

#### **Details**

Steel cutters attach to a straight shaft string trimmer for a fast, uniform, oversized cut around sprinkler heads and control valve covers. One-piece formed steel design for extra durability. Use also for yardage marker installation or to trim around sand traps and bunkers.

- Extremely durable one-piece formed steel cutter
- Attach to brush cutter adaptable string trimmer
- Quickly cuts around sprinkler heads & control valve covers
- Use to install yardage markers
- Trims sand traps & bunkers
- 4-1/2" Fits 20mm arbor