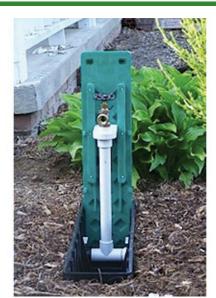

## **Details**

Designed to hide a faucet in a convenient location, this heavy-duty poly box, 5" W x 22" L x 6" D is recessed at ground level. When the lid is opened, a standard faucet attached to the lid appears standing 12" above ground. With the automatic lock-in-place lid, the faucet is ready to water. To hide the faucet when not in use, simply close the lid. Requires 3/4" supply line on each side of the box. Mow-over design. Green cover.