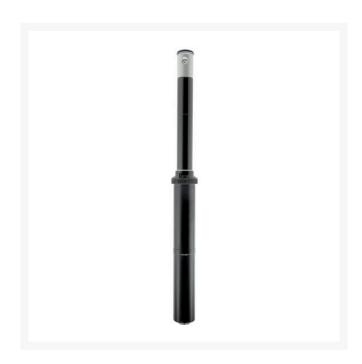

## **Signature 5512 Gear Driven Rotor** RG5512

- High impact plastic
- Internal metal is stainless steel
- Adjust arc with Click-Set disc
- 4 interchangeable nozzles
- Vandal-resistant rubber protective cap
- Automatic reset to defined pattern
- No need to remove the cap for fine tubing
- Many styles available

## **Specifications**

Manufacturer Signature
Manufacturer's 5512

Model No

Body Height 16.875 in Cap Diameter 2.875 in Exposed Cap 1.875 in

Diameter

Inlet Size 3/4 in Maximum Pressure 75 psi Pop-up Height 12 in

Quick Coupling Valve Yellow locking cover

Cap Type

Screen Mesh .045 sq in Spinkler Flow 0.5 - 2.5 gpm Spray Trajectory 13 degrees Sprinkler Operating 20 - 65 psi

Range

RDM Parts / Turf Machinery Spares LTD
3a Monument Way West Woking, GU21 5EN
01483 764467