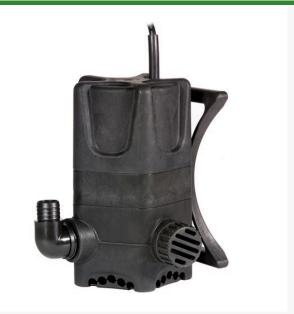

## Submersible Pump - 230 Watts

RG566077

## Details

Submersible pumps useful for marine, drainage, flood prevention, waterfalls and irrigation applications. Safe, reliable and high quality construction in non-corrosive and rust-proof materials. No screws to corrode or vibrate loose. Energy efficient motor, built-in overload protection and stainless steel shaft (except (3BS-025 models). Ceramic shaft sleeve for long life and sand resistance. Perfect cooling allows running of pump even if partially submerged. Elbow with "0" ring can be hand tightened, providing superior sealing. Pumps water down to 1/5th of an inch. Manual or automatic control. Voltage: 115/60 Hz Gal. per hour: 0'-37, 5'-34, 10'-32, 15'-22, 20'-11. Max Hgt-23'