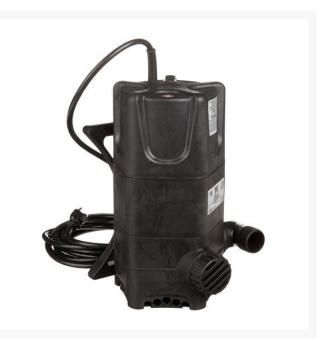

## Submersible Pump - 700 Watts

RG566079

Submersible pumps useful for marine, drainage, flood prevention, waterfalls and irrigation applications. Safe, reliable and high quality construction in non-corrosive and rust-proof materials. No screws to corrode or vibrate loose. Energy efficient motor, built-in overload protection and stainless steel shaft (except (3BS-025 models). Ceramic shaft sleeve for long life and sand resistance. Perfect cooling allows running of pump even if partially submerged. Elbow with "0" ring can be hand tightened, providing superior sealing. Pumps water down to 1/5th of an inch. Manual or automatic control. Voltage: 115/60 Hz