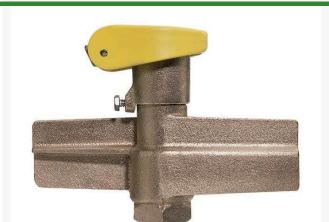

## **Quick Coupling Valve - 1 Yellow Top** RG5RCAR

## **Details**

Lid stays closed by strong positive action spring. High visibility Tuff Top or brass lids available. Constructed of solid red brass for durability, economy, and recyclability. Available with Acme threaded outlet (QB44 Series only) (AT). Wrench flats at base for easy installation. Drain hole in body to minimize debris collection. Chevron-shaped wiper seal to reduce leakage around key while inserted. Flow ranges from 5 - 100 gpm. Handles pressures up to 150 psi. British version available (BS). Five-year warranty.