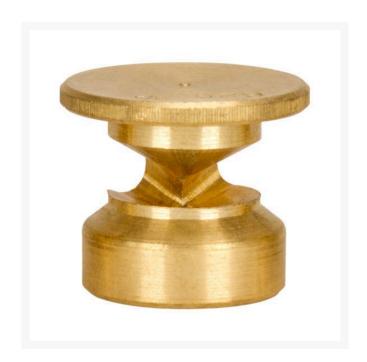

## Mist Nozzle - 3/4 Circle RG61034

## **Details**

The 600 Series nozzles are manufactured to the highest industry standards. They may be used on pop-up sprinklers in lawn areas or on adapters for shrub and planter watering. They are precision machined from yellow brass bar stock in a low profile design. Specific for sprinklers accepting 5/8-28 thread.