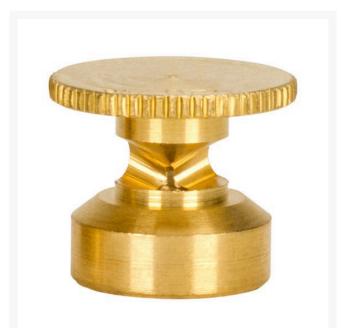

## Mist Nozzle - 5/8 Circle RG61058

## Details

The 600 Series nozzles are manufactured to the highest industry standards. They may be used on pop-up sprinklers in lawn areas or on adapters for shrub and planter watering. They are precision machined from yellow brass bar stock in a low profile design. Specific for sprinklers accepting 5/8-28 thread.