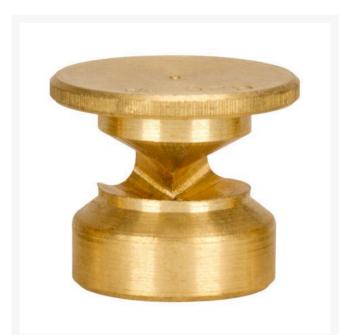

## Mist Nozzle - 3/4 Circle RG61534

## Details

The 600 Series nozzles are manufactured to the highest industry standards. They may be used on pop-up sprinklers in lawn areas or on adapters for shrub and planter watering. They are precision machined from yellow brass bar stock in a low profile design. Specific for sprinklers accepting 5/8-28 thread.

## Specifications

| Manufacturer     | Buckner |
|------------------|---------|
| Maximum Pressure | 15 psi  |
| Spacing          | 15 ft   |
| Sprinkler Spray  | 9 ft    |
| Radius           |         |