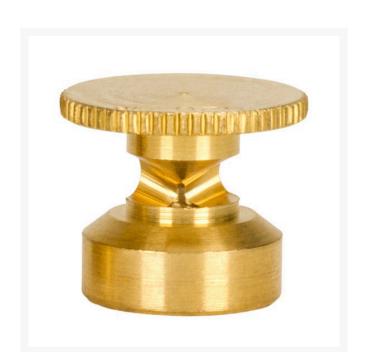

## Mist Nozzle - 5/8 Circle RG61658

## **Details**

The 600 Series nozzles are manufactured to the highest industry standards. They may be used on pop-up sprinklers in lawn areas or on adapters for shrub and planter watering. They are precision machined from yellow brass bar stock in a low profile design. Specific for sprinklers accepting 5/8-28 thread.