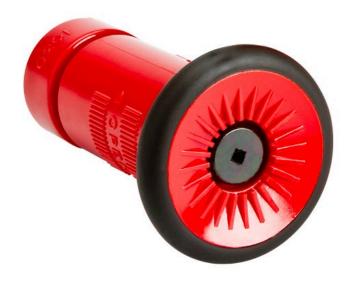

## Fog Combination Nozzle - 3/4" RG618

## **Details**

Combination straight stream, fog, shut-off nozzle. Constructed of durable molded polycarbonate with a thick protective rubber bumper for industrial and commercial use. Available in 1" NHT, 22GPM and 3/4" GHT, 8 GPM. Height 4-3/4". Lightweight. ULC Listed. Red.

- Combination straight stream, fog, shut-off nozzle
- Durable molded polycarbonate
- Thick rubber bumper for commercial/industrial use
- 3/4" GHT provides 8 GPM

## **Specifications**

Manufacturer R&R Products

Color Red Height 4-3/4 in