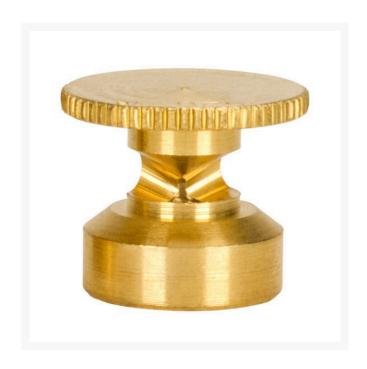

## Mist Nozzle - 5/8 Circle

RG61858

## **Details**

The 600 Series nozzles are manufactured to the highest industry standards. They may be used on pop-up sprinklers in lawn areas or on adapters for shrub and planter watering. They are precision machined from yellow brass bar stock in a low profile design. Specific for sprinklers accepting 5/8-28 thread.