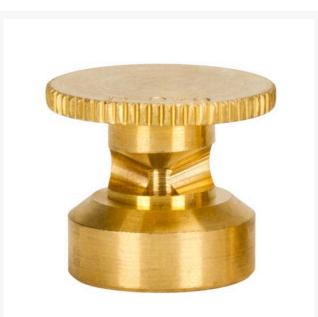

## Details

The 600 Series nozzles are manufactured to the highest industry standards. They may be used on pop-up sprinklers in lawn areas or on adapters for shrub and planter watering. They are precision machined from yellow brass bar stock in a low profile design. Specific for sprinklers accepting 5/8-28 thread.

## Specifications

| Manufacturer     | R&R Products |
|------------------|--------------|
| Maximum Pressure | 18 psi       |
| Spacing          | 20 ft        |
| Sprinkler Spray  | 11 ft        |
| Radius           |              |