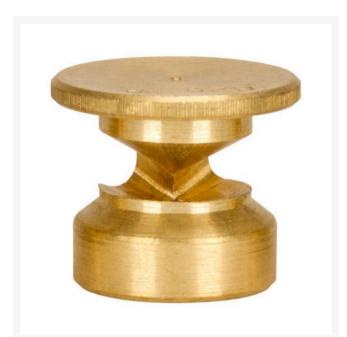

## Mist Nozzle - 3/4 Circle RG62434

## Details

The 600 Series nozzles are manufactured to the highest industry standards. They may be used on pop-up sprinklers in lawn areas or on adapters for shrub and planter watering. They are precision machined from yellow brass bar stock in a low profile design. Specific for sprinklers accepting 5/8-28 thread.