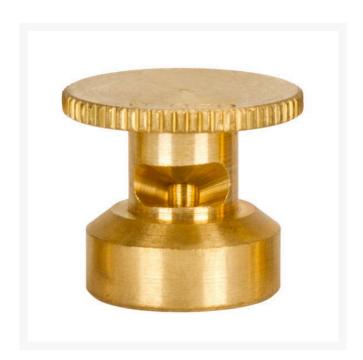

## **Details**

The 600 Series nozzles are manufactured to the highest industry standards. They may be used on pop-up sprinklers in lawn areas or on adapters for shrub and planter watering. They are precision machined from yellow brass bar stock in a low profile design. Specific for sprinklers accepting 5/8-28 thread.