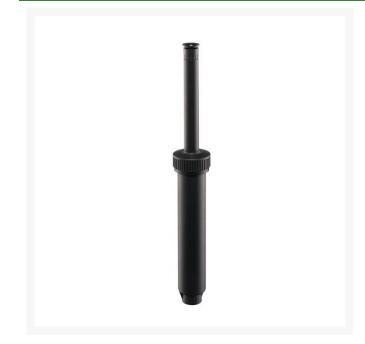

## Signature 6" Pop-Up Spray Head - Body Only - w/Anti-Drain Valve RG63XB-06

- High impact resistant construction
- Stainless steel componenst
- Dome cap flushes dirt & debris away from riser
- Can be upgraded with iStop
- 6" body with anti-drain

## **Specifications**

| Manufacturer        | Signature   |
|---------------------|-------------|
| Body Height         | 5.875 in    |
| Maximum Pressure    | 60 psi      |
| Pop-up Height       | 6 in        |
| Sealing Pressure    | 20 psi      |
| Sprinkler Operating | 20 - 60 psi |
| Range               |             |