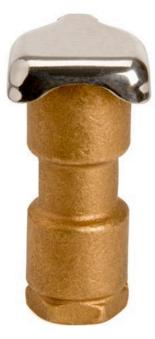

# Rain Bird Brass Quick Coupling Valve 1-PIECE Body - 1-1/2" w/Standard Cover RG7

### Details

Industrial-strength brass quick-coupling valves for convenient water access in potable and non-potable systems. Rugged, red brass construction for long life and reliable performance. Reliable operation with strong corrosion-resistant stainless steel spring.