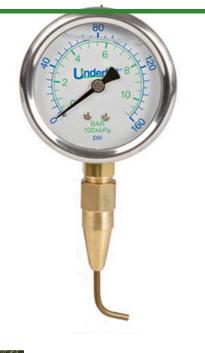

# Underhill Headchecker 160PSI Gauge & Pitot Tube - Measures Nozzle Discharge

**Pressure** 

RG7108

#### Details

This solid brass pitot tube with liquid-filled 160 psi gauge is ideal in measuring and maintaining water pressure at discharge points to achieve a highly uniform irrigation system. Includes gauge and pitot tube.