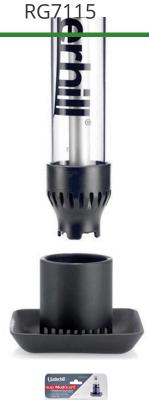

## **Details**

The MudGuard slides on the end of a Gulp UltraMax Plus with 36" or 72" hose to prevent the pump from clogging in muddy conditions. This easy to attach and remove guard features a built-in filter to minimize mud and debris from burring into the pump.

- Minimizes pump from burring into mud/debris and quickly clogging
- Quick attach and removal
- Built-in filter
- Fits Gulp Pumps 2019 and Prior