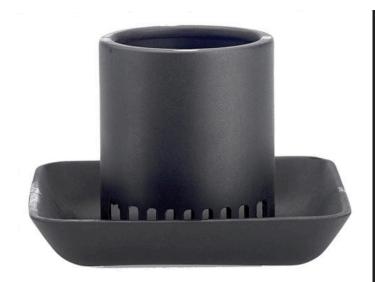

## **Details**

The MudGuard slides on the end of a Gulp Pro with 36" or 72" hose to prevent the pump from clogging in muddy conditions. This easy to attach and remove guard features a built-in filter to minimize mud and debris from burring into the pump.

- Fits Gulp Pro Water Removal Suction Pumps
- Built-in Filter Minimizes Clogging and Makes Pumping Easier
- A "Must Have" Accessory for Dirty Water Use
- Omni-Directional
- Easy On and Off for Cleaning Out Debris