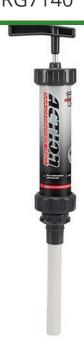

## Hand Pump Pro - 10" RG7140

## **Details**

Quickly remove trapped water from large body sprinkler heads, valve boxes, clogged drains and low lying areas. Commercial grade PVC construction with a rigid anodized aluminum rod for durability. The suction piston is equipped with an O-ring seal and a threaded end cap making these pumps easy to dissemble, clean, then, reassemble. Includes 8" extension. Available in 10" pump chamber with 14 oz stroke or 20" pump chamber with 32 oz stroke.

- 10" Pump Chamber
- 14 oz. Stroke
- Thick PVC Construction w/ Anodized Aluminum Rod
- Disassembles for Easy Cleaning
- Interchangeable Attachments
- Includes 8" Extension