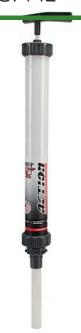

## Hand Pump Pro XL - 20"

RG7142

## **Details**

Quickly remove trapped water from large body sprinkler heads, valve boxes, clogged drains and low lying areas. Commercial grade PVC construction with a rigid anodized aluminum rod for durability. The suction piston is equipped with an O-ring seal and a threaded end cap making these pumps easy to dissemble, clean, then, reassemble. Includes 8" extension. Available in 10" pump chamber with 14 oz stroke or 20" pump chamber with 32 oz stroke.

- 32 oz. Stroke
- 20" Pump Chamber
- Thick PVC Construction
- Disassembles for Easy Cleaning
- Interchangeable Attachments
- 8" Extension Included