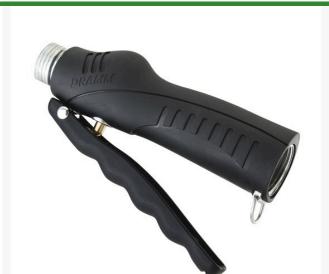

## **Dramm 65 Touch 'n Flo Pro Trigger Valve**

RG73065

## **Details**

The addition of this convenient squeeze lever activated shut-off valve between your nozzle and the hose provides easy on/off operation. The lightweight die-cast zinc body features a rubber-molded grip with a wire latch trigger lock for continuous spraying ending hand fatigue. Highoutput 22 GPM @ 40 psi. Fits 3/4" I.D. hose. Durable.

- High-output, one-touch trigger valve
- Lightweight
- Rubber-molded grip for durability and comfort
- Wire latch trigger lock for storage or constant spraying
- Fits standard 3/4" hose
- Black