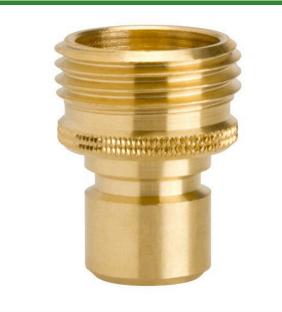

## Brass Click Disconnect - Male End RG741

## Details

No more twisting and turning! Eliminate the hassle of connecting and disconnecting hoses and hose accessories. Simply pull the collar back to connect or disconnect your hose or hose accessory. Unrestricted full water flow design. <sup>3</sup>/<sub>4</sub>" male and female hose threads. Heavy duty brass. USA.

- 3/4" male and female hose threads
- Heavy-duty brass
- Pull back collar to connect / disconnect