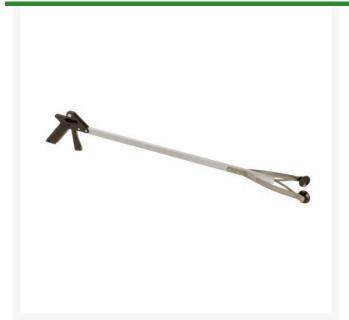

# **E-Z Reacher - 32"** R11015

#### **Details**

This lightweight, easy-to-use tool safely picks up items you don't want to touch or can't easily reach. It retrieves items as small as a dime, as heavy as a 5 pound brick, reaches high shelves, into ponds and does sanitary and grounds maintenance that saves your back, knees and hands. Eliminates dismounting from mower, utility truck or golf cart. Comfortable pistol-grip handle, rust-free aluminum and stainless steel shaft, rubber cup pick-up grips.

- Pistol-grip handle
- Rust-free aluminum and stainless steel shaft
- Durable, rubber cup pick-up grips
- Lightweight