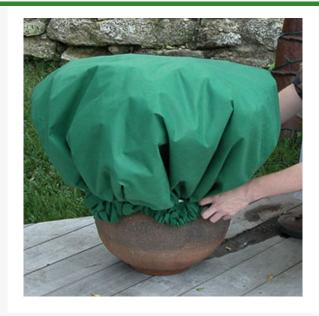

## Planket Plant Cover - 10' Circle

R1110

## **Details**

Protect trees, plants and shrubs overnight from frosts and freezing temperatures. The Planket is made of a lightweight, durable, breathable material with grommets and drawstring to secure to the base of the plants or shrubs for warmth and security. Goes on in seconds. Stores easily. Dark green.

## **Specifications**

Manufacturer Planket Manufacturer's 10120-12

Model No

Diameter 10 ft

Material Lightweight Fabric

**TURF MACHINERY SPARES LTD** 

3a Monument Way West Woking, GU21 5EN 01483 764467

https://turfmachinery.rrproducts.com/