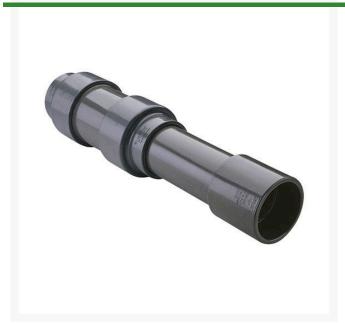

## 1/2 PVC Expansion Joint (Soc x 12) EPDM

RG826005X12

## **Details**

Triple O-ring sealed telescoping design with 12" travel. Compact installation eliminates need for expansion loops. EPDM or Viton pressure O-ring seal with dual "Wiper" O-ring for extended life. Support piston eliminates binding, Minimizes alignment problems. Excellent for use as a repair coupling. 1/2" - 2" 235 psi @ 73 F. 2-1/2" - larger 150 psi @ 73 F1/2" - 2" 235 psi @ 73F (23C) 2-1/2" - 12" 150 psi @ 73F (23C) 14" 100 psi @ 73F (23C)