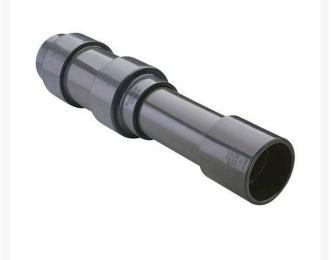

## **1/2 PVC Expansion Joint (Soc x 6) EPDM** RG826005X6

## Details

Triple O-ring sealed telescoping design with 6" travel. Compact installation eliminates need for expansion loops. EPDM or Viton pressure O-ring seal with dual "Wiper" O-ring for extended life. Support piston eliminates binding, Minimizes alignment problems. Excellent for use as a repair coupling. 1/2" - 2" 235 psi @ 73 F. 2-1/2" - larger 150 psi @ 73 F1/2" - 2" 235 psi @ 73F (23C). 2-1/2" - 12" 150 psi @ 73F (23C). 4" 100 psi @ 73F (23C).