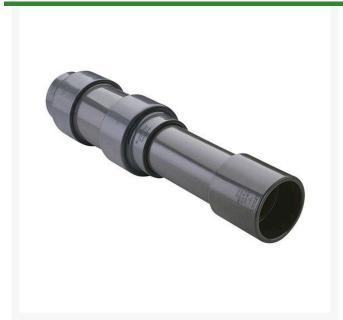

## 3/4 PVC Expansion Joint (Soc x 12) EPDM

RG826007X12

## **Details**

Triple O-ring sealed telescoping design with 12" travel. Compact installation eliminates need for expansion loops. EPDM or Viton pressure O-ring seal with dual "Wiper" O-ring for extended life. Support piston eliminates binding, Minimizes alignment problems. Excellent for use as a repair coupling. 1/2" - 2" 235 psi @ 73 F. 2-1/2" - larger 150 psi @ 73 F1/2" - 2" 235 psi @ 73F (23C) 2-1/2" - 12" 150 psi @ 73F (23C) 14" 100 psi @ 73F (23C)