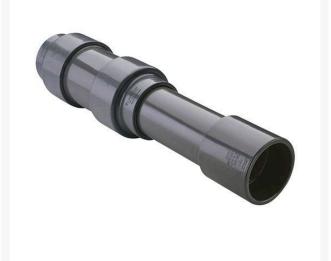

## **3/4 PVC Expansion Joint (Soc x 6) EPDM** RG826007X6

## Details

Triple O-ring sealed telescoping design with 6" travel. Compact installation eliminates need for expansion loops. EPDM or Viton pressure O-ring seal with dual "Wiper" O-ring for extended life. Support piston eliminates binding, Minimizes alignment problems. Excellent for use as a repair coupling. 1/2" - 2" 235 psi @ 73 F. 2-1/2" - larger 150 psi @ 73 F1/2" - 2" 235 psi @ 73F (23C). 2-1/2" - 12" 150 psi @ 73F (23C). 4" 100 psi @ 73F (23C).