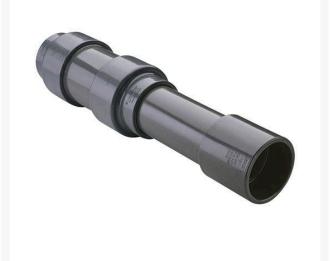

## **1 PVC Expansion Joint (Soc x 6) EPDM** RG826010X6

## Details

Triple O-ring sealed telescoping design with 6" travel. Compact installation eliminates need for expansion loops. EPDM or Viton pressure O-ring seal with dual "Wiper" O-ring for extended life. Support piston eliminates binding, Minimizes alignment problems. Excellent for use as a repair coupling. 1/2" - 2" 235 psi @ 73 F. 2-1/2" - larger 150 psi @ 73 F1/2" - 2" 235 psi @ 73F (23C). 2-1/2" - 12" 150 psi @ 73F (23C). 4" 100 psi @ 73F (23C).