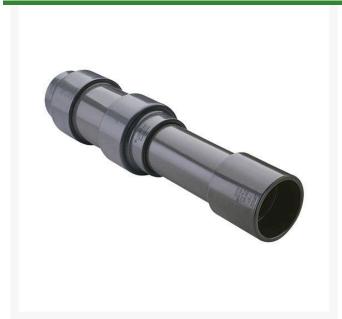

## 1 1/4 PVC Expansion Joint (Soc x 12) EPDM

RG826012X12

## **Details**

Triple O-ring sealed telescoping design with 12" travel. Compact installation eliminates need for expansion loops. EPDM or Viton pressure O-ring seal with dual "Wiper" O-ring for extended life. Support piston eliminates binding, Minimizes alignment problems. Excellent for use as a repair coupling. 1/2" - 2" 235 psi @ 73 F. 2-1/2" - larger 150 psi @ 73 F1/2" - 2" 235 psi @ 73F (23C) 2-1/2" - 12" 150 psi @ 73F (23C) 14" 100 psi @ 73F (23C)