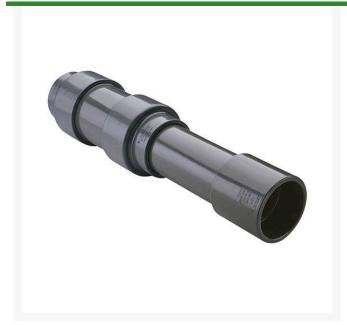

## 1-1/4 PVC Expansion Joint (Soc x 6) EPDM

RG826012X6

## **Details**

Triple O-ring sealed telescoping design with 6" travel. Compact installation eliminates need for expansion loops. EPDM or Viton pressure O-ring seal with dual "Wiper" O-ring for extended life. Support piston eliminates binding, Minimizes alignment problems. Excellent for use as a repair coupling. 1/2" - 2" 235 psi @ 73 F. 2-1/2" - larger 150 psi @ 73 F1/2" - 2" 235 psi @ 73F (23C). 2-1/2" - 12" 150 psi @ 73F (23C). 4" 100 psi @ 73F (23C).