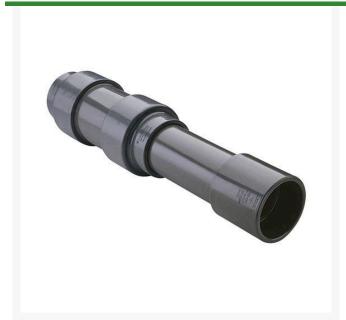

## **Details**

Triple O-ring sealed telescoping design with 12" travel. Compact installation eliminates need for expansion loops. EPDM or Viton pressure O-ring seal with dual "Wiper" O-ring for extended life. Support piston eliminates binding, Minimizes alignment problems. Excellent for use as a repair coupling. 1/2" - 2" 235 psi @ 73 F. 2-1/2" - larger 150 psi @ 73 F1/2" - 2" 235 psi @ 73F (23C) 2-1/2" - 12" 150 psi @ 73F (23C) 14" 100 psi @ 73F (23C)