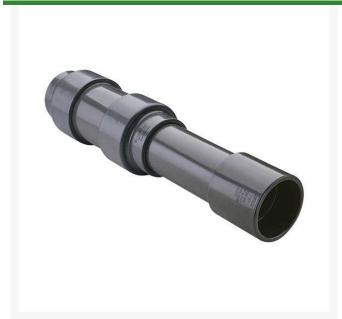

## 1 1/2 PVC Expansion Joint (Soc x 6) EPDM

RG826015X6

## **Details**

Triple O-ring sealed telescoping design with 6" travel. Compact installation eliminates need for expansion loops. EPDM or Viton pressure O-ring seal with dual "Wiper" O-ring for extended life. Support piston eliminates binding, Minimizes alignment problems. Excellent for use as a repair coupling. 1/2" - 2" 235 psi @ 73 F. 2-1/2" - larger 150 psi @ 73 F1/2" - 2" 235 psi @ 73F (23C). 2-1/2" - 12" 150 psi @ 73F (23C). 4" 100 psi @ 73F (23C).