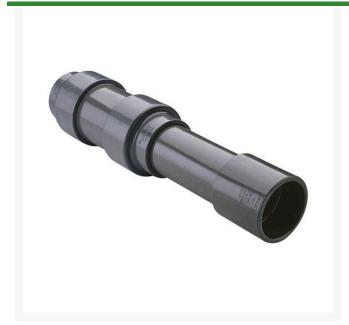

## 2 PVC Expansion Joint (Soc x 6) EPDM

RG826020X6

## **Details**

Triple O-ring sealed telescoping design with 6" travel. Compact installation eliminates need for expansion loops. EPDM or Viton pressure O-ring seal with dual "Wiper" O-ring for extended life. Support piston eliminates binding, Minimizes alignment problems. Excellent for use as a repair coupling. 1/2" - 2" 235 psi @ 73 F. 2-1/2" - larger 150 psi @ 73 F1/2" - 2" 235 psi @ 73F (23C). 2-1/2" - 12" 150 psi @ 73F (23C). 4" 100 psi @ 73F (23C).