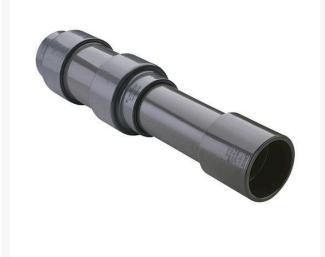

## 2 1/2 PVC Expansion Joint (Soc x 12) EPDM

RG826025X12

## Details

Triple O-ring sealed telescoping design with 12" travel. Compact installation eliminates need for expansion loops. EPDM or Viton pressure O-ring seal with dual "Wiper" O-ring for extended life. Support piston eliminates binding, Minimizes alignment problems. Excellent for use as a repair coupling. 1/2" - 2" 235 psi @ 73 F. 2-1/2" - larger 150 psi @ 73 F1/2" - 2" 235 psi @ 73F (23C) 2-1/2" - 12" 150 psi @ 73F (23C) 14" 100 psi @ 73F (23C)