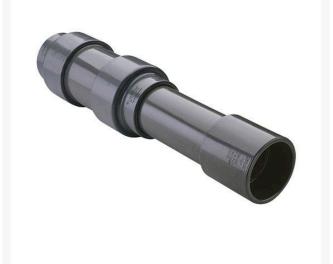

## **3 PVC Expansion Joint (Soc x 6) EPDM** RG826030X6

## Details

Triple O-ring sealed telescoping design with 6" travel. Compact installation eliminates need for expansion loops. EPDM or Viton pressure O-ring seal with dual "Wiper" O-ring for extended life. Support piston eliminates binding, Minimizes alignment problems. Excellent for use as a repair coupling. 1/2" - 2" 235 psi @ 73 F. 2-1/2" - larger 150 psi @ 73 F1/2" - 2" 235 psi @ 73F (23C). 2-1/2" - 12" 150 psi @ 73F (23C). 4" 100 psi @ 73F (23C).