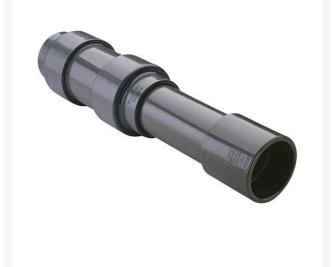

## **4 PVC Expansion Joint (Soc x 6) EPDM** RG826040X6

## Details

Triple O-ring sealed telescoping design with 6" travel. Compact installation eliminates need for expansion loops. EPDM or Viton pressure O-ring seal with dual "Wiper" O-ring for extended life. Support piston eliminates binding, Minimizes alignment problems. Excellent for use as a repair coupling. 1/2" - 2" 235 psi @ 73 F. 2-1/2" - larger 150 psi @ 73 F1/2" - 2" 235 psi @ 73F (23C). 2-1/2" - 12" 150 psi @ 73F (23C). 4" 100 psi @ 73F (23C).