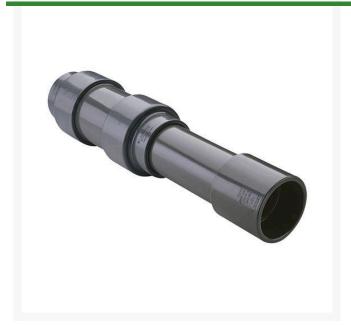

## 6 PVC Expansion Joint (Soc x 12) EPDM

RG826060X12

## **Details**

Triple O-ring sealed telescoping design with 12" travel. Compact installation eliminates need for expansion loops. EPDM or Viton pressure O-ring seal with dual "Wiper" O-ring for extended life. Support piston eliminates binding, Minimizes alignment problems. Excellent for use as a repair coupling. 1/2" - 2" 235 psi @ 73 F. 2-1/2" - larger 150 psi @ 73 F1/2" - 2" 235 psi @ 73F (23C) 2-1/2" - 12" 150 psi @ 73F (23C) 14" 100 psi @ 73F (23C)