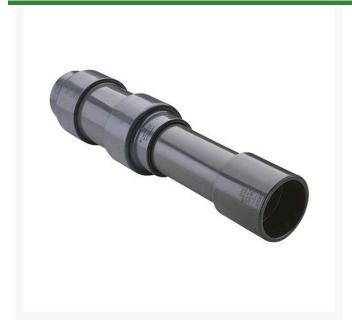

## 6 PVC Expansion Joint (Soc x 6) EPDM

RG826060X6

## **Details**

Triple O-ring sealed telescoping design with 6" travel. Compact installation eliminates need for expansion loops. EPDM or Viton pressure O-ring seal with dual "Wiper" O-ring for extended life. Support piston eliminates binding, Minimizes alignment problems. Excellent for use as a repair coupling. 1/2" - 2" 235 psi @ 73 F. 2-1/2" - larger 150 psi @ 73 F1/2" - 2" 235 psi @ 73F (23C). 2-1/2" - 12" 150 psi @ 73F (23C). 4" 100 psi @ 73F (23C).