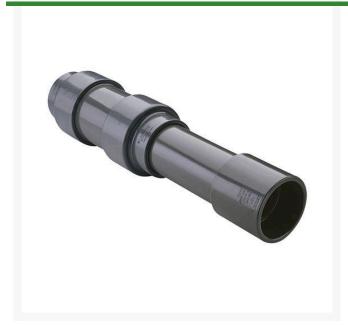

## 8 PVC Expansion Joint (Soc x 12) EPDM

RG826080X12

## **Details**

Triple O-ring sealed telescoping design with 12" travel. Compact installation eliminates need for expansion loops. EPDM or Viton pressure O-ring seal with dual "Wiper" O-ring for extended life. Support piston eliminates binding, Minimizes alignment problems. Excellent for use as a repair coupling. 1/2" - 2" 235 psi @ 73 F. 2-1/2" - larger 150 psi @ 73 F1/2" - 2" 235 psi @ 73F (23C) 2-1/2" - 12" 150 psi @ 73F (23C) 14" 100 psi @ 73F (23C)