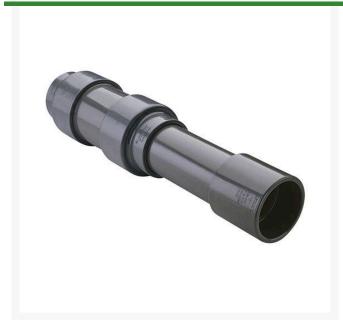

## 8 PVC Expansion Joint (Soc x 6) EPDM

RG826080X6

## **Details**

Triple O-ring sealed telescoping design with 6" travel. Compact installation eliminates need for expansion loops. EPDM or Viton pressure O-ring seal with dual "Wiper" O-ring for extended life. Support piston eliminates binding, Minimizes alignment problems. Excellent for use as a repair coupling. 1/2" - 2" 235 psi @ 73 F. 2-1/2" - larger 150 psi @ 73 F1/2" - 2" 235 psi @ 73F (23C). 2-1/2" - 12" 150 psi @ 73F (23C). 4" 100 psi @ 73F (23C).