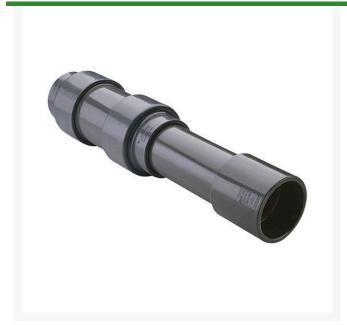

## 10 PVC Expansion Joint (Soc x 6) EPDM

RG826100X6

## **Details**

Triple O-ring sealed telescoping design with 6" travel. Compact installation eliminates need for expansion loops. EPDM or Viton pressure O-ring seal with dual "Wiper" O-ring for extended life. Support piston eliminates binding, Minimizes alignment problems. Excellent for use as a repair coupling. 1/2" - 2" 235 psi @ 73 F. 2-1/2" - larger 150 psi @ 73 F1/2" - 2" 235 psi @ 73F (23C). 2-1/2" - 12" 150 psi @ 73F (23C). 4" 100 psi @ 73F (23C).