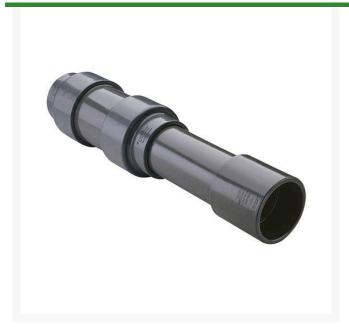

## 12 PVC Expansion Joint (Soc x 12) EPDM

RG826120X12

## **Details**

Triple O-ring sealed telescoping design with 12" travel. Compact installation eliminates need for expansion loops. EPDM or Viton pressure O-ring seal with dual "Wiper" O-ring for extended life. Support piston eliminates binding, Minimizes alignment problems. Excellent for use as a repair coupling. 1/2" - 2" 235 psi @ 73 F. 2-1/2" - larger 150 psi @ 73 F1/2" - 2" 235 psi @ 73F (23C) 2-1/2" - 12" 150 psi @ 73F (23C) 14" 100 psi @ 73F (23C)