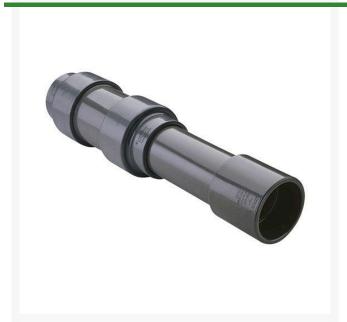

## 12 PVC Expansion Joint (Soc x 6) EPDM

RG826120X6

## **Details**

Triple O-ring sealed telescoping design with 6" travel. Compact installation eliminates need for expansion loops. EPDM or Viton pressure O-ring seal with dual "Wiper" O-ring for extended life. Support piston eliminates binding, Minimizes alignment problems. Excellent for use as a repair coupling. 1/2" - 2" 235 psi @ 73 F. 2-1/2" - larger 150 psi @ 73 F1/2" - 2" 235 psi @ 73F (23C). 2-1/2" - 12" 150 psi @ 73F (23C). 4" 100 psi @ 73F (23C).