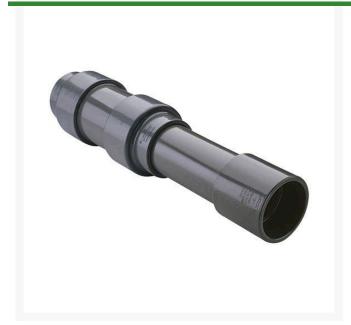

## 14 PVC Expansion Joint (Soc x 12) EPDM

RG826140X12

## **Details**

Triple O-ring sealed telescoping design with 12" travel. Compact installation eliminates need for expansion loops. EPDM or Viton pressure O-ring seal with dual "Wiper" O-ring for extended life. Support piston eliminates binding, Minimizes alignment problems. Excellent for use as a repair coupling. 1/2" - 2" 235 psi @ 73 F. 2-1/2" - larger 150 psi @ 73 F1/2" - 2" 235 psi @ 73F (23C) 2-1/2" - 12" 150 psi @ 73F (23C) 14" 100 psi @ 73F (23C)