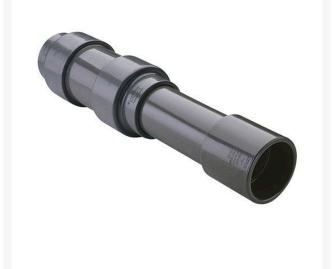

## **14 PVC Expansion Joint (Soc x 6) EPDM** RG826140X6

## Details

Triple O-ring sealed telescoping design with 6" travel. Compact installation eliminates need for expansion loops. EPDM or Viton pressure O-ring seal with dual "Wiper" O-ring for extended life. Support piston eliminates binding, Minimizes alignment problems. Excellent for use as a repair coupling. 1/2" - 2" 235 psi @ 73 F. 2-1/2" - larger 150 psi @ 73 F1/2" - 2" 235 psi @ 73F (23C). 2-1/2" - 12" 150 psi @ 73F (23C). 4" 100 psi @ 73F (23C).