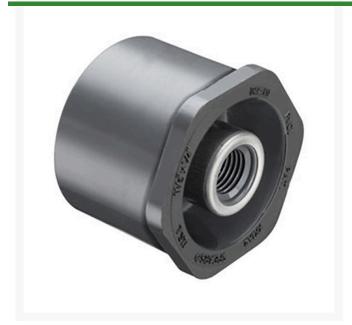

## 2x1 PVC Red Bush (Spg x Srfpt) SCH80 L/

RG838249SR

## **Details**

Threaded Brass Insert and Stainless Steel Collar are molded in place as an integral part of each fitting for superior strength. Secondary O-ring seal compensates for expansion and contraction variations between materials. Low profile design accommodates streamline installation. NOT FOR USE WITH COMPRESSED AIR OR GASES