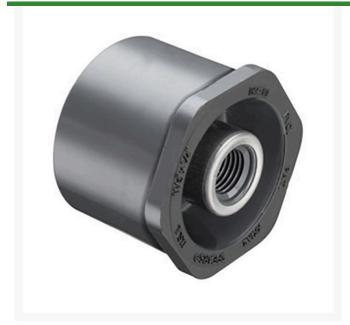

## 6x2 PVC Red Bush (Spg x Srfpt) SCH80

RG838528SR

## **Details**

Threaded Brass Insert and Stainless Steel Collar are molded in place as an integral part of each fitting for superior strength. Secondary O-ring seal compensates for expansion and contraction variations between materials. Low profile design accommodates streamline installation. NOT FOR USE WITH COMPRESSED AIR OR GASES